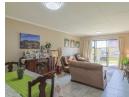

## Property Features:

- 2 North-facing bedrooms with built-in cupboards
- 1 bathroom with shower, basin, and toilet
- Open-plan kitchen with built-in cupboards (space for microwave, fridge, and washing machine)
- Open-plan lounge
- Telephone handsets for internal calls
- Covered patio with spacious garden
- Prenaid electricity