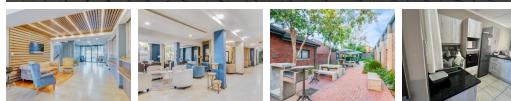

Unit Features:

**2** 1

These well-designed units feature an open-plan kitchen/bedroom layout. The kitchen area is equipped with an electric oven and stove, a single sink, and ample space for a single fridge. There is also a designated area for a front loader washing machine. The bedroom area boasts convenient built-in wardrobes, and the bathroom is fitted with a refreshing shower. Sliding doors from the bedroom allow for a pleasant breeze to flow in. Additionally, the unit provides satellite and internet connection points in the bedroom, a shared washing line,...

#### Extras

Built-in Wardrobes Covered Parking Maid Service Shared Pool Security Shared Spa Barbecue Area Conference Room Available Networked Dining in building Internet Port Intercom Laundry

47m<sup>2</sup>