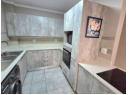

- \* Two north-facing bedrooms with built-in cupboards
- \* One bathroom with a shower, basin, and toilet
- \* Open-plan kitchen with built-in cupboards, and space for a microwave, fridge, and washing machine
- \* Open-plan lounge
- \* Wi-Fi connection
- \* Internal telephone handsets
- \* Covered patio overlooking a spacious garden
- \* Prepaid electricity