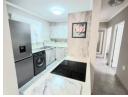

- \* Two north-facing bedrooms with built-in cupboards
- \* One bathroom with a shower, basin, and toilet
- \* Open-plan kitchen with built-in cupboards, and space for a microwave, fridge, and washing machine
- \* Open-plan lounge
- \* Wi-Fi connection
- \* Internal telephone handsets
- \* Covered patio overlooking a spacious garden
- \* Prepaid electricity