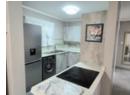

- \* Two north-facing bedrooms with built-in cupboards
- \* One bathroom with a shower, basin, and toilet
- \* Open-plan kitchen with built-in cupboards, and space for a microwave, fridge, and washing machine
- \* Open-plan lounge
- \* Wi-Fi connection
- \* Internal telephone handsets
- \* Covered patio overlooking a spacious garden
- \* Prepaid electricity