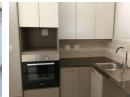

Apartment Features:

- \* 1 North-facing bedroom with built-in cupboards
- \* 1 Bathroom with shower, basin, and toilet \* Open-plan kitchen with built-in cupboards (space for microwave, fridge, and washing...