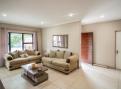

#### Key Features:

- North-facing master and guest bedroom with built-in cupboards
- Modern bathrooms, including a main en-suite
  Spacious open-plan kitchen with space for a microwave, fridge, and washing machine
- Inviting open-plan lounge; dining room area leading to a covered patio and spacious garden
- Wi-Fi & internal telephone system for seamless connectivity - Prepaid electricity & solar geyser for energy efficiency
- Double garage for ample parking