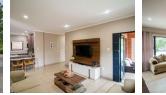

#### Key Features:

- North-facing master and guest bedroom with built-in cupboards
- Modern bathrooms, including a main en-suite
  Spacious open-plan kitchen with space for a microwave, fridge, and washing machine
- Inviting open-plan lounge; dining room area leading to a covered patio and spacious garden
- Wi-Fi & internal telephone system for seamless connectivity - Prepaid electricity & solar geyser for energy efficiency
- Double garage for ample parking