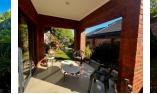

- · 2 North-facing bedrooms with built-in cupboards, filled with natural light
- 1 Bathroom with a bath and hand shower (seller is open to replacing the bath with a walk-in shower upon request)
- Open-plan kitchen with ample cupboard space and room for a microwave, fridge, and washing machine
- · Spacious open-plan lounge leading to a covered patio and a lush, well-kept garden
- Prepaid electricity and a solar geyser for energy efficiency
  Wi-Fi and internal telephone handsets for easy communication
  Single covered carport