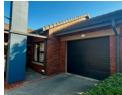

- · 2 North-facing bedrooms with built-in cupboards, filled with natural light
- 1 Bathroom with a bath and hand shower (seller is open to replacing the bath with a walk-in shower upon request)
- Open-plan kitchen with ample cupboard space and room for a microwave, fridge, and washing machine
- · Spacious open-plan lounge leading to a covered patio and a lush, well-kept garden
- Prepaid electricity and a solar geyser for energy efficiency
  Wi-Fi and internal telephone handsets for easy communication
  Single covered carport