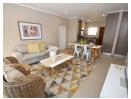

An open-plan kitchen with built-in cupboards, complete with space for your microwave, fridge, and washing machine.

An open-plan lounge where you can unwind and entertain friends and...