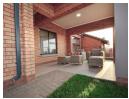

An open-plan kitchen with built-in cupboards, complete with space for your microwave, fridge, and washing machine.

An open-plan lounge where you can unwind and entertain friends and...