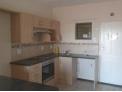

## 1 bedroom apartment - Olivedale retirement village

1 bedroom / 1 bathroom / balcony / single carport / Beautiful views

Easy access to the facilities.

The service centre boasts a broad range of services and amenities.

## Features

| Interior     |    | Exterior            |      | Sizes      |                  |
|--------------|----|---------------------|------|------------|------------------|
| Bedrooms     | 1  | Carports / Parkings | 1    | Floor Size | 44m <sup>2</sup> |
| Bathrooms    | 1  | Security            | Yes  |            |                  |
| Kitchens     | 1  | Pool                | Yes  |            |                  |
| Recep. Rooms | 1  | Views               | True |            |                  |
| Furnished    | No |                     |      |            |                  |