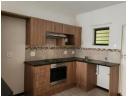

## 1 bedroom GROUND FLOOR - Olivedale retirement village

 $1\ bedroom\ /\ 1\ bathroom\ /\ Kitchen\ and\ living\ area\ /\ Patio\ /\ Undercover\ carport\ /\ Excellent\ condition\ /$ 

The service centre boasts a broad range of services and amenities.

## Features

| Pets Allowed | Yes |                     |       |            |      |
|--------------|-----|---------------------|-------|------------|------|
| Interior     |     | Exterior            |       | Sizes      |      |
| Bedrooms     | 1   | Carports / Parkings | 1     | Floor Size | 43m² |
| Bathrooms    | 1   | Security            | Yes   |            |      |
| Kitchens     | 1   | Pool                | Yes   |            |      |
| Recep. Rooms | 2   | Views               | False |            |      |
| Furnished    | No  |                     |       |            |      |