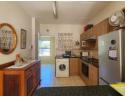

## 1 bedroom apartment - Olivedale retirement village

1 bedroom / 1 bathroom / Kitchen and living area / Balcony / Easy access to the facilities / Undercover carport / Excellent condition /

The service centre boasts a broad range of services and amenities.

## Features

| Interior     |    | Exterior            |       | Sizes      |      |
|--------------|----|---------------------|-------|------------|------|
| Bedrooms     | 1  | Carports / Parkings | 1     | Floor Size | 43m² |
| Bathrooms    | 1  | Security            | Yes   |            |      |
| Kitchens     | 1  | Pool                | Yes   |            |      |
| Recep. Rooms | 2  | Views               | False |            |      |
| Furnished    | No |                     |       |            |      |