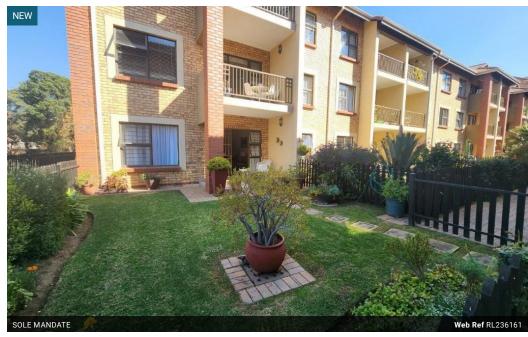

## 2 bedroom apartment - Olivedale retirement village

 $2\ bedrooms\ /\ 1\ bathroom\ /\ Undercover\ carport\ /\ Spacious\ garden\ /\ Beautiful\ view\ /\ Excellent\ condition\ /\ Spacious\ garden\ /\ Spacious\ g$ 

## Features

| Pets Allowed | Yes |                     |      |            |      |
|--------------|-----|---------------------|------|------------|------|
| Interior     |     | Exterior            |      | Sizes      |      |
| Bedrooms     | 2   | Carports / Parkings | 1    | Floor Size | 65m² |
| Bathrooms    | 1   | Security            | Yes  |            |      |
| Kitchens     | 1   | Pool                | Yes  |            |      |
| Recep. Rooms | 2   | Views               | True |            |      |
| Furnished    | No  |                     |      |            |      |