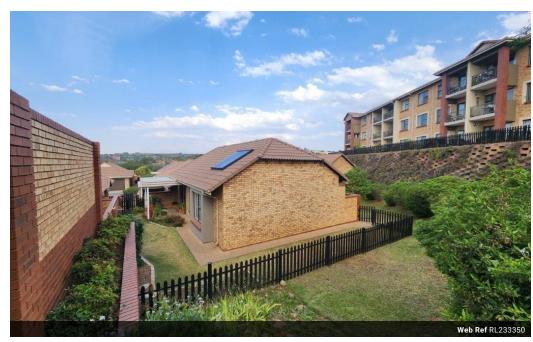

## 2 Bedroom Simplex - Olivedale retirement village

 $2\ bedrooms\ /\ 1\ full\ bathroom\ /\ Single\ garage\ /\ Covered\ patio\ /\ Spacious\ wrap\ around\ garden\ /\ Excellent\ condition\ /\ Spacious\ wrap\ around\ garden\ /\ Spa$ 

## Features

| Pets Allowed | Yes |                     |       |            |      |
|--------------|-----|---------------------|-------|------------|------|
| Interior     |     | Exterior            |       | Sizes      |      |
| Bedrooms     | 2   | Garages             | 1     | Floor Size | 91m² |
| Bathrooms    | 1   | Carports / Parkings | 1     |            |      |
| Kitchens     | 1   | Security            | Yes   |            |      |
| Recep. Rooms | 2   | Pool                | Yes   |            |      |
| Furnished    | No  | Views               | False |            |      |