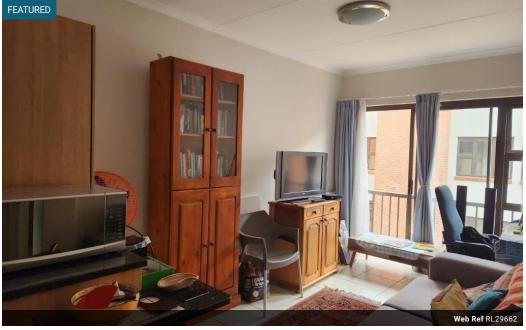

## 1 bedroom apartment - Douglasdale retirement village

1 bedroom / 1 bathroom / Kitchen and Living area /

Easy access to the facilities.

The service centre boasts a broad range of services and amenities.

## Features

| Interior     |    | Exterior            |       | Sizes      |                  |
|--------------|----|---------------------|-------|------------|------------------|
| Bedrooms     | 1  | Carports / Parkings | 1     | Floor Size | 44m <sup>2</sup> |
| Bathrooms    | 1  | Security            | Yes   |            |                  |
| Kitchens     | 1  | Pool                | Yes   |            |                  |
| Recep. Rooms | 2  | Views               | False |            |                  |
| Furnished    | No |                     |       |            |                  |