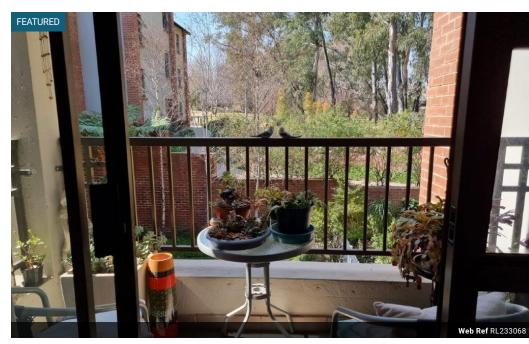

## 1 bedroom apartment - Douglasdale retirement village

 $1\ bedroom\ /\ 1\ bathroom\ /\ Kitchen\ and\ living\ area\ /\ Balcony\ /\ Beautiful\ views\ /\ Excellent\ condition\ /$ 

Easy access to the facilities.

## **Features**

| Interior     |    | Exterior            |      | Sizes      |      |
|--------------|----|---------------------|------|------------|------|
| Bedrooms     | 1  | Carports / Parkings | 1    | Floor Size | 49m² |
| Bathrooms    | 1  | Security            | Yes  |            |      |
| Kitchens     | 1  | Pool                | Yes  |            |      |
| Recep. Rooms | 2  | Views               | True |            |      |
| Furnished    | No |                     |      |            |      |