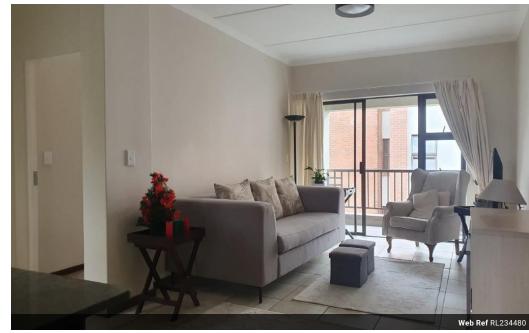

## 2 bedroom apartment - Douglasdale retirement village

2 bedrooms / 1 bathroom / Renovated / Easy access Undercover carport / Balcony / Excellent condition /

The service centre boasts a broad range of services and amenities.

## Features

| Interior     |    | Exterior            |      | Sizes      |      |
|--------------|----|---------------------|------|------------|------|
| Bedrooms     | 2  | Carports / Parkings | 1    | Floor Size | 65m² |
| Bathrooms    | 1  | Security            | Yes  |            |      |
| Kitchens     | 1  | Pool                | Yes  |            |      |
| Recep. Rooms | 2  | Views               | True |            |      |
| Furnished    | No |                     |      |            |      |