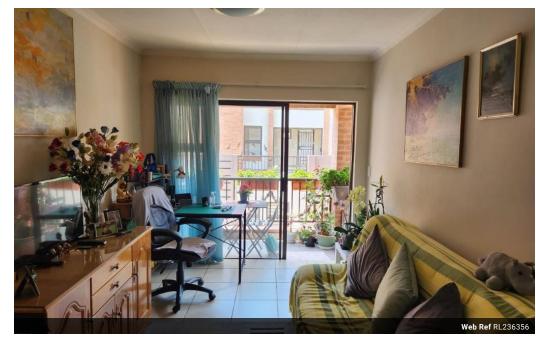

## 1 bedroom apartment - Douglasdale retirement village

1 bedroom / 1 bathroom / Kitchen and living area / Balcony / Excellent condition /

Easy access to the facilities. Situated in the main building.

The service centre boasts a broad range of services and amenities.

Restaurant

Pool

Kiosk

Bus service

**Features** 

| Interior     |    | Exterior            |       | Sizes      |      |
|--------------|----|---------------------|-------|------------|------|
| Bedrooms     | 1  | Carports / Parkings | 1     | Floor Size | 46m² |
| Bathrooms    | 1  | Security            | Yes   |            |      |
| Kitchens     | 1  | Pool                | No    |            |      |
| Recep. Rooms | 2  | Views               | False |            |      |
| Furnished    | No |                     |       |            |      |