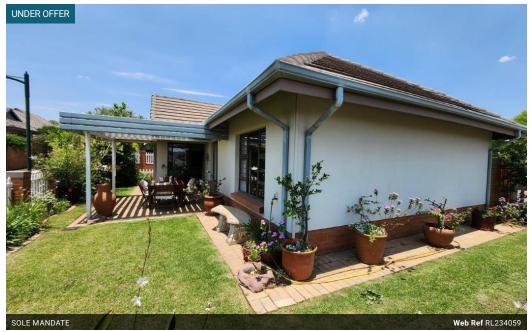

## 2 bedroom House - Douglasdale retirement village

2 bedrooms / 2 bathrooms / Study nook / Single garage / Single parking / Excellent condition /

Big private wrap around garden with beautiful views!

The service centre boasts a broad range of services and amenities.

## Features

| Pets Allowed | Yes |                     |      |            |                   |
|--------------|-----|---------------------|------|------------|-------------------|
| Interior     |     | Exterior            |      | Sizes      |                   |
| Bedrooms     | 2   | Garages             | 1    | Floor Size | 108m <sup>2</sup> |
| Bathrooms    | 2   | Carports / Parkings | 1    |            |                   |
| Kitchens     | 1   | Security            | Yes  |            |                   |
| Recep. Rooms | 2   | Pool                | Yes  |            |                   |
| Studies      | 1   | Views               | True |            |                   |
| Furnished    | No  |                     |      |            |                   |