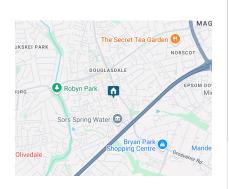

## 3 Bedroom Simplex - Douglasdale retirement village

 $3\ bedrooms\ /\ 2\ bathrooms\ /\ Single\ garage\ and\ carport\ /\ Landscaped\ garden\ /\ Underfloor\ heating\ /\ Inverter\ and\ solar\ panels\ /\ Landscaped\ garden\ garden\ garden\ garden\ /\ Landscaped\ garden\ garden\ garden\ garden\ garden\ garden\ /\ Landscaped\ garden\ ga$ Excellent condition /