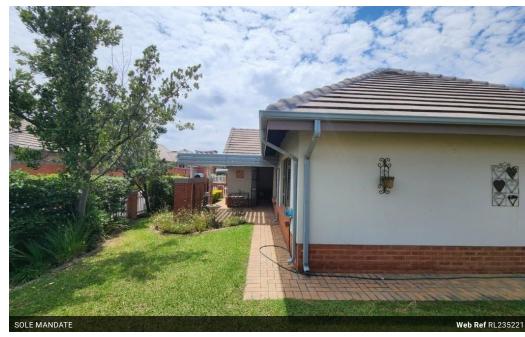

## 3 Bedroom Simplex - Douglasdale retirement village

 $3\ bedrooms\ /\ 2\ bathrooms\ /\ Single\ garage\ and\ carport\ /\ Huge\ wrap\ around\ garden\ /\ Underfloor\ heating\ /\ Excellent\ condition\ /\ Angle of the condition\ for the cond$ 

## Features

| Pets Allowed | Yes |                     |       |            |       |
|--------------|-----|---------------------|-------|------------|-------|
| Interior     |     | Exterior            |       | Sizes      |       |
| Bedrooms     | 3   | Garages             | 1     | Floor Size | 132m² |
| Bathrooms    | 2   | Carports / Parkings | 1     |            |       |
| Kitchens     | 1   | Security            | Yes   |            |       |
| Recep. Rooms | 2   | Pool                | Yes   |            |       |
| Furnished    | No  | Views               | False |            |       |