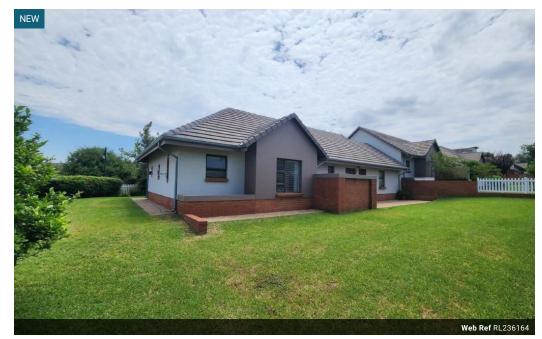

## 3 Bedroom Simplex - Douglasdale retirement village

 $3\ bedrooms\ /\ 2\ bathrooms\ /\ Single\ garage\ and\ carport\ /\ Huge\ wrap\ around\ garden\ /\ Underfloor\ heating\ /\ Excellent\ condition\ /\ Angle of the condition\ for the cond$ 

## Features

| Pets Allowed | Yes |                     |       |            |       |
|--------------|-----|---------------------|-------|------------|-------|
| Interior     |     | Exterior            |       | Sizes      |       |
| Bedrooms     | 3   | Garages             | 1     | Floor Size | 132m² |
| Bathrooms    | 2   | Carports / Parkings | 1     |            |       |
| Kitchens     | 1   | Security            | Yes   |            |       |
| Recep. Rooms | 2   | Pool                | Yes   |            |       |
| Furnished    | No  | Views               | False |            |       |