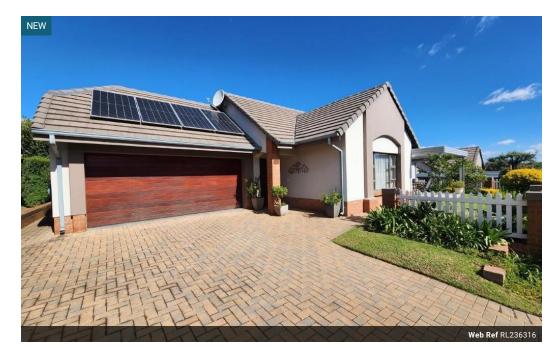

## 3 Bedroom Simplex - Douglasdale retirement village

Renovated 3 bedroom, 2 bathroom, double garage simplex in Douglasdale retirement village.

Aircon / Landscaped garden / Undercover patio / Underfloor heating / Inverter and solar panels / Excellent condition /

## Features

| Pets Allowed | Yes |                     |       |            |                   |
|--------------|-----|---------------------|-------|------------|-------------------|
|              | 165 |                     |       |            |                   |
| Interior     |     | Exterior            |       | Sizes      |                   |
| Bedrooms     | 3   | Garages             | 2     | Floor Size | 146m <sup>2</sup> |
| Bathrooms    | 2   | Carports / Parkings | 2     |            |                   |
| Kitchens     | 1   | Security            | Yes   |            |                   |
| Recep. Rooms | 2   | Pool                | Yes   |            |                   |
| Furnished    | No  | Views               | False |            |                   |