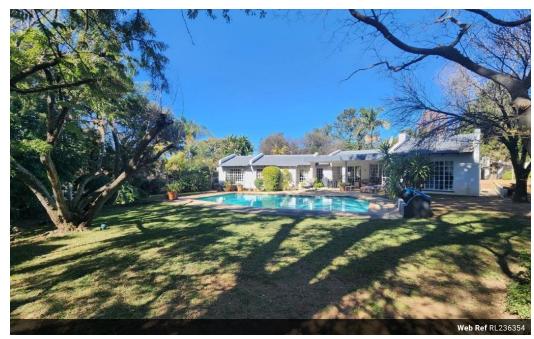

Step inside to a generous and light-filled layout featuring both a family room and a TV lounge - each opening out onto a covered patio that overlooks a sparkling swimming pool and a large, well-maintained garden. This inviting outdoor space is perfect for relaxed weekends, entertaining guests, or watching the kids and pets enjoy the sunshine.