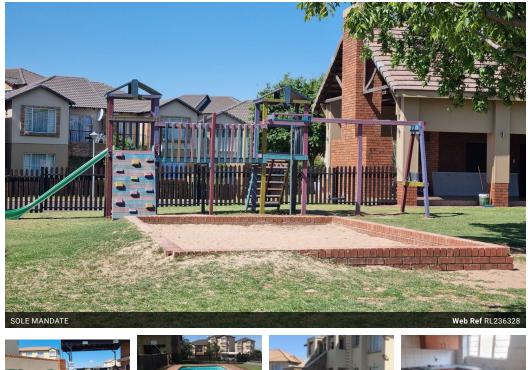

The bedrooms have ample cupboard space. The bathrooms have a shower and bath, respectively, where you can indulge in a bubble bath or refreshing shower. The kitchen has sufficient storage space with plumbing for your laundry equipment. With a covered carport, your vehicle will be protected from the elements, offering convenience and peace of mind. Safety is paramount in this well-kept complex, providing a secure environment for you and your family. Regular security patrols ensure the utmost protection, allowing you to sleep soundly at night. Inclusive Jojo tanks on-site gives you peace-of-mind. Step outside and immerse yourself in a communal recreation area, where..