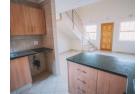

- 3 bedroom

3

- 3 bathrooms
- Double garage
- Built-in wardrobes in all the bedrooms
- Kitchen units granite tops
- Savings
- Prepaid water and electricity
- Energy savings eco-geyser geysers

Security

- 24hr security access control
- Electric Fence
- Armed response

## Extras

24 Hour Access 24 Hour Response Bath, Toilet and Basin Shower, Toilet and Basin Built in Wardrobes Burglar Bars Double Basin Breakfast Nook Freestanding Garden Services Granite Tops Open Plan Kitchen Intercom Oven And Hob Security Complex Satellite Dish Spacious Loft