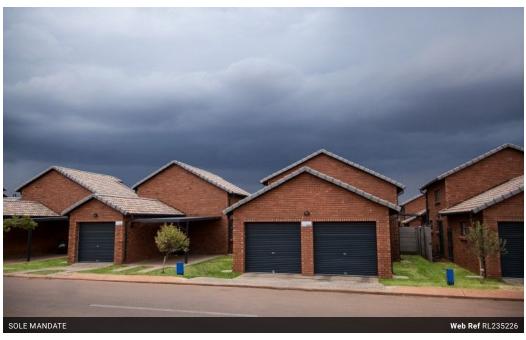

## Spacious three bedroom Townhouse available immediately at Platinum Manor

PLATINUM MANOR SECURITY COMPLEX

**a** 2

The most affordable 3 bedroom Townhouse in Pretoria. Built with a beautiful face brick with modern finishes. Product

- 3 bedroom

3

- 3 bathrooms
- Double garage
- Built-in wardrobes in all the bedrooms
- Kitchen units granite tops
- Savings
- Prepaid water and electricity
- Energy savings eco-geyser geysers

Security

- 24hr security access control
- Electric Fence
- Armed response

## Features

| Pets Allowed | Yes |                     |       |            |                   |
|--------------|-----|---------------------|-------|------------|-------------------|
| Interior     |     | Exterior            |       | Sizes      |                   |
| Bedrooms     | 3   | Garages             | 2     | Floor Size | 130m <sup>2</sup> |
| Bathrooms    | 3   | Carports / Parkings | 2     |            |                   |
| Kitchens     | 1   | Security            | Yes   |            |                   |
| Recep. Rooms | 1   | Pool                | No    |            |                   |
| Furnished    | No  | Views               | False |            |                   |