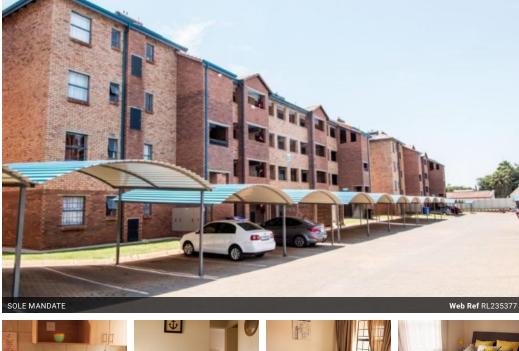

### Well Positioned Two bedroom Apartment to rent from May at Platinum Heights security complex

Platinum Heights Offers two bedroom Apartments!

The development is perfectly located and surrounded by amenities such as:

Schools

Shopping centres Medical centres Hospitals Universities

And numerous options of transport making it the perfect location.

Main security gate

Electric fencing

Burglar bars

Security that gives you that piece of mind

#### Features

| Interior     |    | Exterior            |       | Sizes      |      |
|--------------|----|---------------------|-------|------------|------|
| Bedrooms     | 2  | Carports / Parkings | 1     | Floor Size | 53m² |
| Bathrooms    | 1  | Security            | Yes   |            |      |
| Kitchens     | 1  | Pool                | No    |            |      |
| Recep. Rooms | 1  | Views               | False |            |      |
| Furnished    | No |                     |       |            |      |

24 Hour Access 24 Hour Response Bath, Toilet and Basin Built in Wardrobes Burglar Bars Carport Granite Tops Ground Floor Intercom Open Plan Kitchen Patio Stove Security Complex Tiled Floors