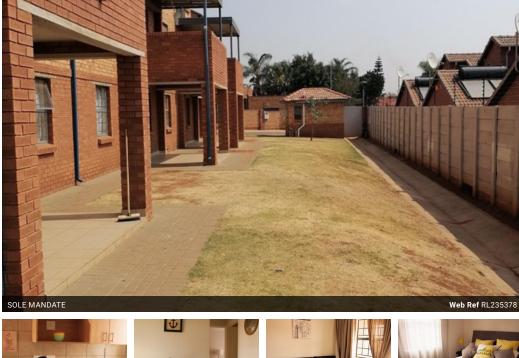

# Corner Apartment with a balcony to rent at Platinum Heights security complex

Platinum Heights Offers two bedroom Apartments! The development is perfectly located and surrounded by amenities such as:

Schools

Shopping centres Medical centres

Hospitals

Universities

And numerous options of transport making it the perfect location.

Security Main security gate

Electric fencing

Burglar bars

Security that gives you that piece of mind

With quality in mind and adding value to you: Beautiful kitchen designs

Build in cupboards

## Features

| Interior     |    | Exterior            |       | Sizes      |      |
|--------------|----|---------------------|-------|------------|------|
| Bedrooms     | 2  | Carports / Parkings | 1     | Floor Size | 53m² |
| Bathrooms    | 1  | Security            | Yes   |            |      |
| Kitchens     | 1  | Pool                | No    |            |      |
| Recep. Rooms | 1  | Views               | False |            |      |
| Furnished    | No |                     |       |            |      |