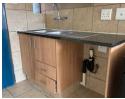

- Product: 2 Bedrooms, Lounge - 1 Full Bathrooms - Family oriented - carport. - Built in kitchen units with granite top and a freestanding stove- Built in wardrobes in all bedrooms - Security: - Armed response - Guards on duty at gates - Electric fence - CCTV Cameras

## Extras

24 Hour Access Bath, Toilet and Basin Ground Floor Granite Tops Open Plan Kitchen Security Complex Built in Wardrobes Stove Shower Burglar Bars Carport Tiled Floors

53m<sup>2</sup>