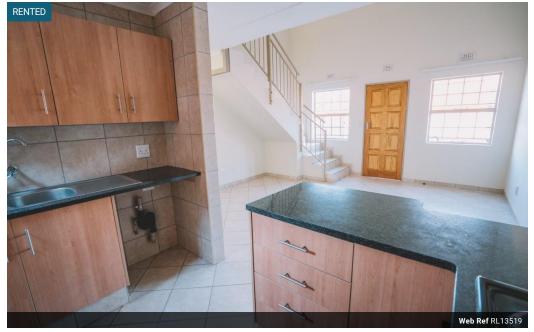

- In the heart of the North where everything is accessible.
- Product:
- 3 Bedrooms, 2 Bathrooms - Free standing house with a private walled garden
- Family oriented
- Pet friendly
- 2 garage
- Built in kitchen units with granite tops
- Built in wardrobes in all bedrooms
- Security:
- Armed response
- Guards on duty at gates Electric fence ...

## Features

Pets Allowed Yes Interior Exterior Bedrooms 3 Garages 2 Yes Bathrooms 3 Security Kitchens 1 Pool No Recep. Rooms Views Yes 1 . Furnished No