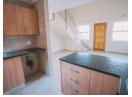

Three modern bathrooms that include showers, bath tub and toilets.

Open plan living area with a modern kitchen with granite tops

Upper level loft overlooking the living room

Home is tiled throughout

Double garage with direct entry into the home