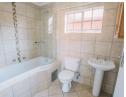

Three modern bathrooms that include showers, bath tub and toilets.

Open plan living area with a modern kitchen with granite tops

Upper level loft overlooking the living room

Home is tiled throughout

Double garage with direct entry into the home

## Features

| Pets Allowed | Yes |                     |       |            |       |
|--------------|-----|---------------------|-------|------------|-------|
| Interior     |     | Exterior            |       | Sizes      |       |
| Bedrooms     | 3   | Garages             | 2     | Floor Size | 130m² |
| Bathrooms    | 3   | Carports / Parkings | 2     |            |       |
| Kitchens     | 1   | Security            | Yes   |            |       |
| Recep. Rooms | 1   | Pool                | No    |            |       |
| Furnished    | No  | Views               | False |            |       |