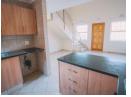

Three modern bathrooms that include showers, bath tub and toilets.

Open plan living area with a modern kitchen with granite tops

Upper level loft overlooking the living room

Home is tiled throughout

Double garage with direct entry into the home