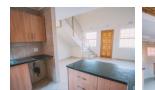

Three modern bathrooms that include showers, bath tub and toilets.

Open plan living area with a modern kitchen with granite tops

Upper level loft overlooking the living room

Home is tiled throughout

Double garage with direct entry into the home