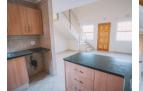

Three modern bathrooms that include showers, bath tub and toilets.

Open plan living area with a modern kitchen with granite tops

Upper level loft overlooking the living room

Home is tiled throughout

Double garage with direct entry into the home