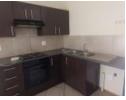

Property Features:

2 Bedrooms with built-in cupboards – plenty of storage!

1 Neat Bathroom featuring a bath, basin, and toilet

Well-equipped Kitchen with ample cupboard space

No

Comfortable Lounge – perfect for relaxing or entertaining