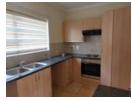

## MEYERSIG LIFE STYLE ESTSTE DUPLEX READY FOR A FAMILY

MAKE THIS DUPLEX HOME

3 BEDROOMS WITH BUILT IN CUPBOARDS 2 BATHROOMS ONE IS ON SUITE KITCHEN WITH MARBLE COUNTERS BREAKFAST NOOK COVERED PATIO DOUBLE HOLLWOOD STYLE GARAGE AMPLE PARKING SPACE OWN ENCLOSED GARDEN

## Features

| Interior     |     | Exterior            |      | Sizes      |       |
|--------------|-----|---------------------|------|------------|-------|
| Bedrooms     | 3   | Garages             | 2    | Floor Size | 130m² |
| Bathrooms    | 2   | Carports / Parkings | 8    | Land Size  | 200m² |
| Kitchens     | 1   | Security            | Yes  |            |       |
| Recep. Rooms | 1.5 | Pool                | Yes  |            |       |
| Furnished    | No  | Views               | True |            |       |