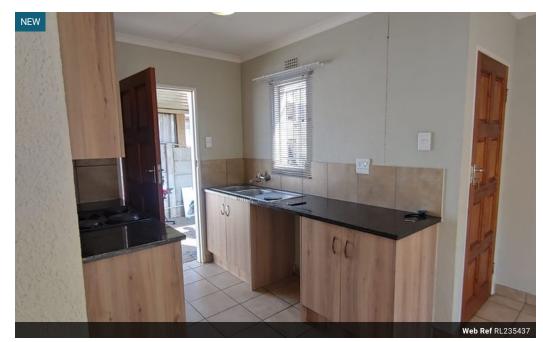

## PERFECT STRAT UP HOME....LEOPARDS TEST SECURITY ESTATE

Safe and Secure Complex – 3-Bedroom Unit for Rental
This spacious 3-bedroom home offers comfort and convenience in a secure estate. The unit features built-in cupboards, 2
bathrooms (including a main en-suite), a well-appointed kitchen perfect for meal preparation, and a cozy lounge ideal for relaxation and entertaining.

## **Features**

| Pets Allowed | Yes |                     |      |            |      |
|--------------|-----|---------------------|------|------------|------|
| Interior     |     | Exterior            |      | Sizes      |      |
| Bedrooms     | 3   | Carports / Parkings | 2    | Floor Size | 80m² |
| Bathrooms    | 2   | Security            | Yes  |            |      |
| Kitchens     | 1   | Pool                | No   |            |      |
| Recep. Rooms | 1   | Views               | True |            |      |
| Furnished    | No  |                     |      |            |      |

24 Hour Access 24 Hour Response Bath, Toilet and Basin Built in Wardrobes Carport Curtain Rails Double Basin En Suite Oven And Hob Shower, Toilet and Basin