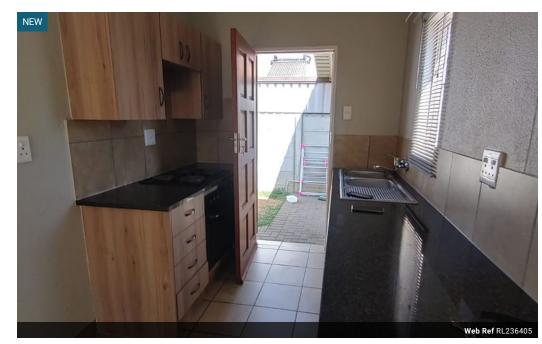

Key Features:

3 Bedrooms with built-in cupboards

2 Bathrooms - including a main en-suite for added privacy

Well-Appointed Kitchen – Ideal for preparing home-cooked meals

Open-Plan Lounge & kitchen- Generous space for relaxing and entertaining