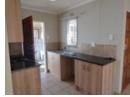

Key Features:

3 Bedrooms with built-in cupboards

2 Bathrooms - including a main en-suite for added privacy

Well-Appointed Kitchen – Ideal for preparing home-cooked meals

Open-Plan Lounge & kitchen- Generous space for relaxing and entertaining