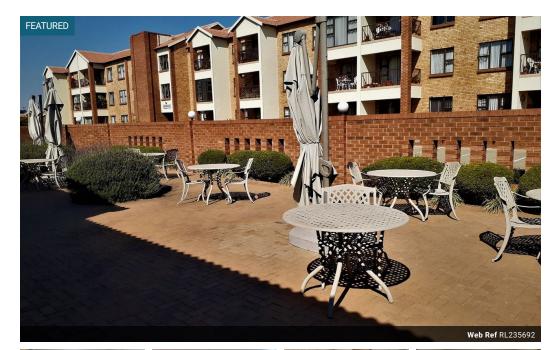

## NOT TO BE MISSED!!

Village walk Retirement Village is a 24 hour security and access control - secure living for the 'forever young' over the age of 50.

This cosy 1st floor apartment is immediately available. Close to the lifestyle centre and bordering the braai area, this little gem is ideally situated in the village. When entering the unit, there is a kitchen to the right, open plan dining and lounge area which then continues onto a balcony outside.

The bedroom is north facing ensuring warmth during the cold winters. There is ample cupboard space. The bathroom has a generously sized walk in shower, toilet and handbasin. The unit comes with one undercover parking. The village boasts a lifestyle centre with amenities such as frail care, onsite nurse and doctor, hairdresser, beauty salon, laundry and libraries