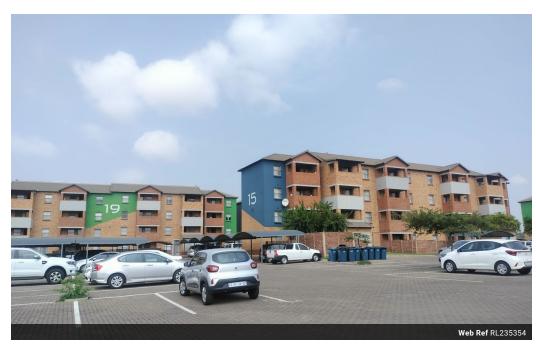

# 2BEDROOMS APARTMENTS TO RENT IN A SECURITY COMPLEX

- Product
  2 bedroom Apartments
- A large open lounge that leads into your fully equipped modern kitchen
   Kitchen units with granite tops
- Includes covered parking and visitors parking

## Features

| Interior     |    | Exterior |       | Sizes      |      |
|--------------|----|----------|-------|------------|------|
| Bedrooms     | 2  | Security | Yes   | Floor Size | 56m² |
| Bathrooms    | 1  | Pool     | No    |            |      |
| Kitchens     | 1  | Views    | False |            |      |
| Recep. Rooms | 1  |          |       |            |      |
| Furnished    | No |          |       |            |      |