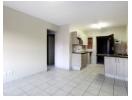

# 2BEDROOMS APARTMENTS TO RENT A 1ST FLOOR UNIT WITH A BALCONY

- Product
  2 bedroom Apartments
- A large open lounge that leads into your fully equipped modern kitchen
   Kitchen units with granite tops
- Includes covered parking and visitors parking

## Features

| Interior     |    | Exterior |       | Sizes      |      |
|--------------|----|----------|-------|------------|------|
| Bedrooms     | 2  | Security | Yes   | Floor Size | 56m² |
| Bathrooms    | 1  | Pool     | No    |            |      |
| Kitchens     | 1  | Views    | False |            |      |
| Recep. Rooms | 1  |          |       |            |      |
| Furnished    | No |          |       |            |      |