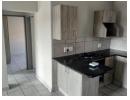

# 2BEDROOMS APARTMENTS TO RENT A 1ST FLOOR UNIT WITH A BALCONY

- Product
  2 bedroom Apartments
- A large open lounge that leads into your fully equipped modern kitchen
   Kitchen units with granite tops
- Includes covered parking and visitors parking

## Features

| Interior     |    | Exterior |       | Sizes      |      |
|--------------|----|----------|-------|------------|------|
| Bedrooms     | 2  | Security | Yes   | Floor Size | 56m² |
| Bathrooms    | 1  | Pool     | No    |            |      |
| Kitchens     | 1  | Views    | False |            |      |
| Recep. Rooms | 1  |          |       |            |      |
| Furnished    | No |          |       |            |      |