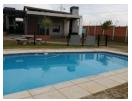

## **Features**

| Interior     |    | Exterior            |       | Sizes      |      |
|--------------|----|---------------------|-------|------------|------|
| Bedrooms     | 2  | Carports / Parkings | 2     | Floor Size | 71m² |
| Bathrooms    | 2  | Security            | Yes   |            |      |
| Kitchens     | 1  | Pool                | Yes   |            |      |
| Recep. Rooms | 1  | Views               | False |            |      |
| Furnished    | No |                     |       |            |      |