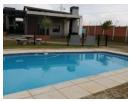

## **Features**

| Interior     |    | Exterior            |       | Sizes      |      |
|--------------|----|---------------------|-------|------------|------|
| Bedrooms     | 2  | Carports / Parkings | 2     | Floor Size | 71m² |
| Bathrooms    | 2  | Security            | Yes   |            |      |
| Kitchens     | 1  | Pool                | Yes   |            |      |
| Recep. Rooms | 1  | Views               | False |            |      |
| Furnished    | No |                     |       |            |      |