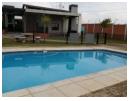

## **Features**

| Interior     |    | Exterior            |       | Sizes      |      |
|--------------|----|---------------------|-------|------------|------|
| Bedrooms     | 2  | Carports / Parkings | 2     | Floor Size | 71m² |
| Bathrooms    | 2  | Security            | Yes   |            |      |
| Kitchens     | 1  | Pool                | Yes   |            |      |
| Recep. Rooms | 1  | Views               | False |            |      |
| Furnished    | No |                     |       |            |      |