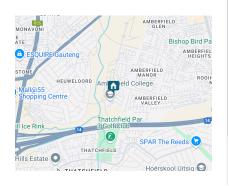

Spacious kitchen with lots of cupboard space

Amberfield City offers a state-of-the-art school, Amberfield Collage, within walking distance, easy access to the N14 Highway and within a 2 tot 3 km radius from malls like Mall at 55, Foresthill, Mall at Reds just to name a few.