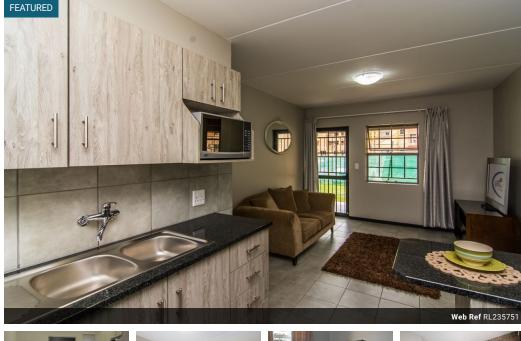

# 2BEDROOMS APARTMENTS TO RENT IN A SECURITY COMPLEX

- Product
   2 bedroom Apartments
- A large open lounge that leads into your fully equipped modern kitchen
   Kitchen units with granite tops
- Includes covered parking and visitors parking

## Features

| Interior     |    | Exterior |       | Sizes      |      |
|--------------|----|----------|-------|------------|------|
| Bedrooms     | 2  | Security | Yes   | Floor Size | 56m² |
| Bathrooms    | 1  | Pool     | No    |            |      |
| Kitchens     | 1  | Views    | False |            |      |
| Recep. Rooms | 1  |          |       |            |      |
| Furnished    | No |          |       |            |      |