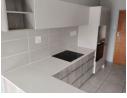

The open-plan kitchen is sleek, stylish, and ready for whatever culinary masterpieces—or microwave dinners—you have in mind. It flows into a bright living area perfect for binge-watching, deep conversations, or dramatic reenactments of your day.