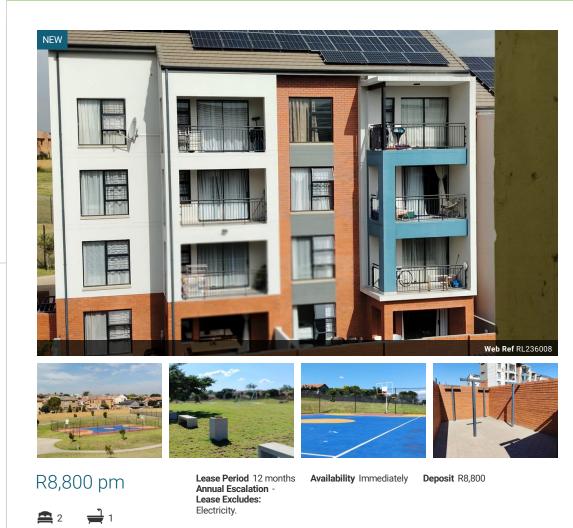

## Ideal for Young Professionals - Stylish, Secure Living at The Manhattan Estate

Young professionals—this is the lifestyle upgrade you've been waiting for. Discover a perfectly balanced mix of sophistication, security, and urban convenience at The Manhattan Estate in Amberfield. This modern rental unit is designed for low-maintenance living without compromising on luxury. The sleek open-plan kitchen features granite countertops, high-end cabinetry, and space for under-counter appliances. It opens up into a spacious lounge and dining area, perfect for entertaining or working from home in style. Large windows and neutral tones enhance the space, bringing in light and a calm atmosphere.

After a busy day, come home to an estate that caters to your lifestyle. Unwind with a quick workout in the fully equipped gym or enjoy a refreshing swim in the pool. Whether you're relaxing on your private balcony or..