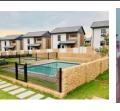

## Features

| Pets Allowed | Yes |                     |       |            |                  |
|--------------|-----|---------------------|-------|------------|------------------|
| Interior     |     | Exterior            |       | Sizes      |                  |
| Bedrooms     | 2   | Carports / Parkings | 2     | Floor Size | 60m <sup>2</sup> |
| Bathrooms    | 1   | Security            | Yes   |            |                  |
| Kitchens     | 1   | Pool                | Yes   |            |                  |
| Recep. Rooms | 1   | Views               | False |            |                  |
| Furnished    | No  |                     |       |            |                  |