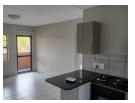

# BREATH TAKING 2BEDROOMS APARTMENTS TO RENT IN JUNCTION1

- Product
  2 bedroom Apartments
  Built-in wardrobes in all the bedrooms
- Kitchen units with granite tops
   Includes covered parking and visitors parking

# Features

| Interior     |    | Exterior |       | Sizes      |      |
|--------------|----|----------|-------|------------|------|
| Bedrooms     | 2  | Security | Yes   | Floor Size | 56m² |
| Bathrooms    | 1  | Pool     | No    |            |      |
| Kitchens     | 1  | Views    | False |            |      |
| Recep. Rooms | 1  |          |       |            |      |
| Furnished    | No |          |       |            |      |

24 Hour Access 24 Hour Response Balcony Bath, Toilet and Basin Built in Wardrobes Burglar Bars Estate Fibre Carport Laundry Granite Tops Open Plan Kitchen Satellite Dish Electric Fencing Stove