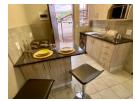

# BREATH TAKING 2BEDROOMS APARTMENTS TO RENT IN JUNCTION1

- Product
  2 bedroom Apartments
  Built-in wardrobes in all the bedrooms
- Kitchen units with granite tops
   Includes covered parking and visitors parking

# Features

| Interior     |    | Exterior |       | Sizes      |      |
|--------------|----|----------|-------|------------|------|
| Bedrooms     | 2  | Security | Yes   | Floor Size | 56m² |
| Bathrooms    | 1  | Pool     | No    |            |      |
| Kitchens     | 1  | Views    | False |            |      |
| Recep. Rooms | 1  |          |       |            |      |
| Furnished    | No |          |       |            |      |

24 Hour Access 24 Hour Response Balcony Bath, Toilet and Basin Built in Wardrobes Burglar Bars Estate Fibre Carport Laundry Granite Tops Open Plan Kitchen Satellite Dish Electric Fencing Stove