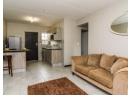

## 2 BED 1 BATH IN JUNCTION CENTURION WITH 1 MONTH FREE RENTAL

2 BED 1 BATH TO RENT
24HR SECURITY
SOLAR PANELS FOR BACK UP
WATER INCLUDED IN RENTAL
PLAY AREA FOR KIDS
SOROUNDED BY MALL
ACCESS TO N1 PRETORIA AND JOHANNESBURG
CALL ME FOR APPOINTMENT
VIEWINGS ARE ACCEPTED
DONT BE LATE TO GET YOUR SELF AN APARTMENT FOR RENTAL

## Features

| Interior     |    | Exterior            |       | Sizes      |      |
|--------------|----|---------------------|-------|------------|------|
| Bedrooms     | 2  | Carports / Parkings | 1     | Floor Size | 60m² |
| Bathrooms    | 1  | Security            | Yes   |            |      |
| Kitchens     | 1  | Pool                | No    |            |      |
| Recep. Rooms | 1  | Views               | False |            |      |
| Furnished    | No |                     |       |            |      |