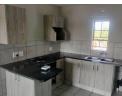

## 2 BED 1 BATH IN JUNCTION CENTURION WITH 1 MONTH FREE RENTAL

2 BED 1 BATH TO RENT
24HR SECURITY
SOLAR PANELS FOR BACK UP
WATER INCLUDED IN RENTAL
PLAY AREA FOR KIDS
SOROUNDED BY MALL
ACCESS TO N1 PRETORIA AND JOHANNESBURG
CALL ME FOR APPOINTMENT
VIEWINGS ARE ACCEPTED
DONT BE LATE TO GET YOUR SELF AN APARTMENT FOR RENTAL

## Features

| Interior     |    | Exterior            |       | Sizes      |      |
|--------------|----|---------------------|-------|------------|------|
| Bedrooms     | 2  | Carports / Parkings | 1     | Floor Size | 60m² |
| Bathrooms    | 1  | Security            | Yes   |            |      |
| Kitchens     | 1  | Pool                | No    |            |      |
| Recep. Rooms | 1  | Views               | False |            |      |
| Furnished    | No |                     |       |            |      |