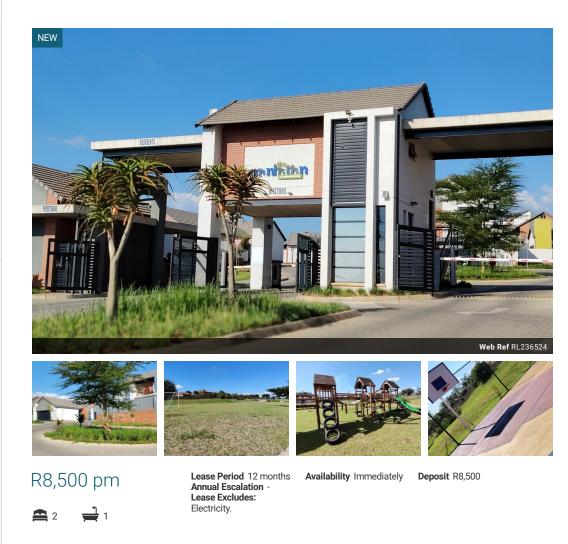

## Lock-Up-and-Go Apartment in Prime Location

Step into this charming 2-bedroom, 1-bathroom apartment in the secure and popular Manhattan Estate in Amberfield. The openplan living area flows into a modern kitchen and out to two generously sized bedrooms. The estate is designed with community and lifestyle in mind, offering everything from a swimming pool and clubhouse to family-friendly features like a jungle gym, splash fountain, and walking paths. Active living is encouraged with tennis courts, a basketball court, and a mini soccer field. Security features include a manned guardhouse and biometric access. Located on the Gautrain bus route and only 600m from Amberfield College, this home offers excellent value in a convenient location.